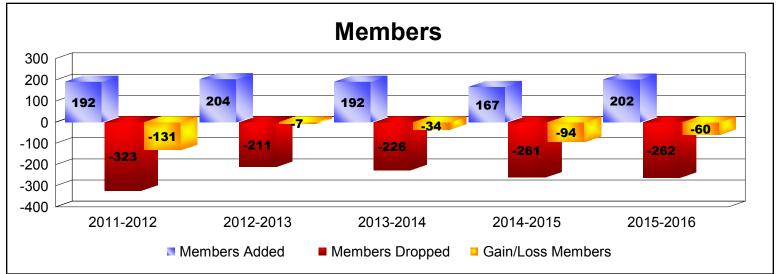

District 1 J As of June 2016 Cumulative

| Year      | New<br>Clubs | Dropped<br>Clubs | Gain/<br>Loss<br>Clubs | New<br>Members | Charter<br>Members | Reinstate<br>Members | Transfer<br>Members | Total<br>Member<br>Added | Total<br>Members<br>Dropped | Gain/<br>Loss<br>Members |
|-----------|--------------|------------------|------------------------|----------------|--------------------|----------------------|---------------------|--------------------------|-----------------------------|--------------------------|
| 2011-2012 | 0            | -3               | -3                     | 167            | 0                  | 12                   | 13                  | 192                      | -323                        | -131                     |
| 2012-2013 | 0            | 0                | 0                      | 184            | 0                  | 9                    | 11                  | 204                      | -211                        | -7                       |
| 2013-2014 | 0            | -1               | -1                     | 182            | 1                  | 4                    | 5                   | 192                      | -226                        | -34                      |
| 2014-2015 | 0            | -1               | -1                     | 147            | 1                  | 11                   | 8                   | 167                      | -261                        | -94                      |
| 2015-2016 | 0            | -1               | -1                     | 186            | 0                  | 14                   | 2                   | 202                      | -262                        | -60                      |
| Average   | 0            | -1               | -1                     | 173            | 0                  | 10                   | 8                   | 191                      | -257                        | -65                      |