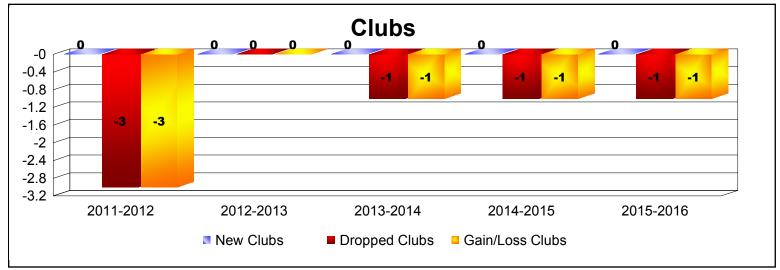

District 1 J As of June 2016 Cumulative

| Year      | New<br>Clubs | Dropped<br>Clubs | Gain/<br>Loss<br>Clubs | New<br>Members | Charter<br>Members | Reinstate<br>Members | Transfer<br>Members | Total<br>Member<br>Added | Total<br>Members<br>Dropped | Gain/<br>Loss<br>Members |
|-----------|--------------|------------------|------------------------|----------------|--------------------|----------------------|---------------------|--------------------------|-----------------------------|--------------------------|
| 2011-2012 | 0            | -3               | -3                     | 167            | 0                  | 12                   | 13                  | 192                      | -323                        | -131                     |
| 2012-2013 | 0            | 0                | 0                      | 184            | 0                  | 9                    | 11                  | 204                      | -211                        | -7                       |
| 2013-2014 | 0            | -1               | -1                     | 182            | 1                  | 4                    | 5                   | 192                      | -226                        | -34                      |
| 2014-2015 | 0            | -1               | -1                     | 147            | 1                  | 11                   | 8                   | 167                      | -261                        | -94                      |
| 2015-2016 | 0            | -1               | -1                     | 186            | 0                  | 14                   | 2                   | 202                      | -262                        | -60                      |
| Average   | 0            | -1               | -1                     | 173            | 0                  | 10                   | 8                   | 191                      | -257                        | -65                      |